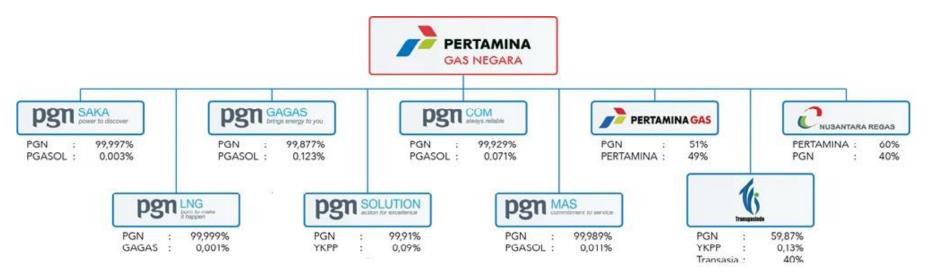

## **Organization & Business Portfolio**

### **UPSTREAM**

Saka Energi Indonesia is a subsidiary of PGN that has business activities in the upstream business.

### MIDSTREAM

Operate transmission pipelines, FSRU and land-based regasification facility in Arun. To boost revenue, the company expands into LNG Trading & Services, including Global LNG Trading, LNG Hub & Storage, and LNG Bunkering for marine fuel.

### DOWNSTREAM

**Distribution Pipeline Network** 

Through distribution

pipeline, natural gas is

delivered to customers

covering power, industry,

commercial, households &

transportation sector.