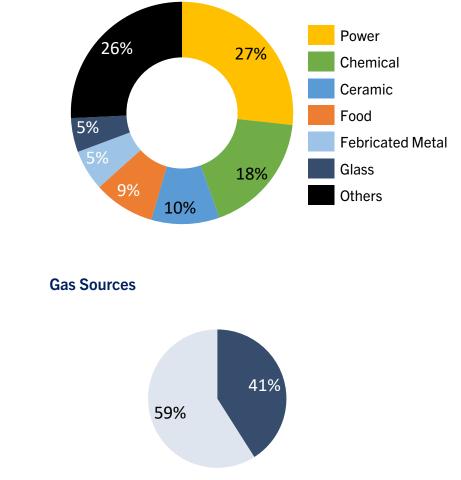

### Highlights

- The gas trading business segment was slightly higher, primarily driven from power customers in East Java.
- **PGN's gas supply** was primarily from pipeline gas, accounting for 93%, and 7% came from LNG. In terms of the gas supply source, 41% was from the Pertamina Group, with the remaining sourced from other gas suppliers, mainly from the Corridor block.
- From the customer side, as of 3M-2025, the consumption of PGN's six largest industrial customers included power plants, chemicals, ceramic, food, fabricated metal, and glass.

Industrial Consumption to Gas Trading

**PTM Group** 

Non PTM Group