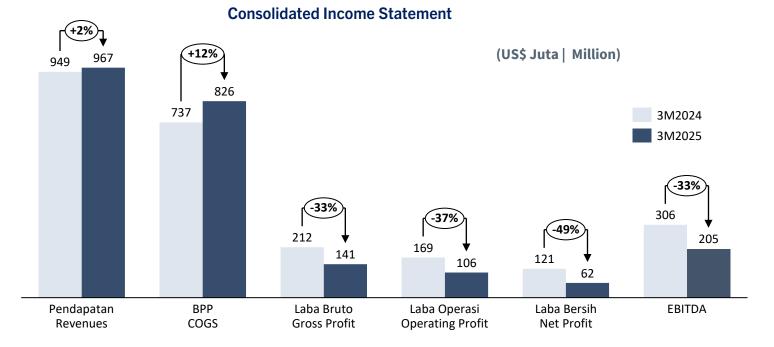

## **3M-2025 Financial Performance**

### Highlights

- Slightly Increasing Consolidated Revenues YoY contributed by the gas trading and gas transmission business segments, regasification services, oil transportation, gas processing and fiber optics
- Lower Consolidated Net Profit YoY was primarily driven by the increase of cost of gas, in line with the use of LNG as supply mix
- Consolidated Financial Position YoY reflecting the Company's financial health and stability.
- Consolidated Cashflow reflecting strong cashflow position mainly driven by positive operating cashflow.

### **Consolidated Financial Position** (US\$ Million)

| Financial Position | 31 Dec 2024 | 31 Mar 2025 |
|--------------------|-------------|-------------|
| TOTAL ASET         | 6.416       | 6.545       |
| TOTAL LIABILITIES  | 2.744       | 2.777       |
| TOTAL EQUITY       | 3.672       | 3.768       |

### Consolidated Cashflow

(US\$ Million)

| Cashflow                 | 31 Mar 2024 | 31 Mar 2025 |
|--------------------------|-------------|-------------|
| Beginning Balance        | 1.245       | 1.383       |
| Cashflow from operating  | 239         | 244         |
| Cashflow from investment | (28)        | (47)        |
| Cashflow from financing  | (48)        | (17)        |
| Foreign Exchange impact  | (20)        | (17)        |
| Ending Balance           | 1.388       | 1.546       |