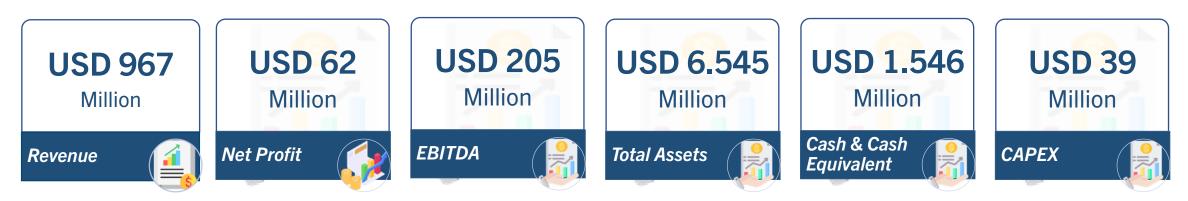

### **Financial Highlight**

### **Consolidated Financial Position** (US\$ Million)

| Financial Position | 31 Dec 2024 | 31 Mar 2025 |
|--------------------|-------------|-------------|
| TOTAL ASET         | 6.416       | 6.545       |
| TOTAL LIABILITIES  | 2.744       | 2.777       |
| TOTAL EQUITY       | 3.672       | 3.768       |

### Highlights

- In terms of revenue contribution, the gas trading and transmission business segment remained the largest contributor to the Company's consolidated revenue at 75%, followed by the upstream segment at 7%, and other business segments at 18%.
- **EBITDA was contributed 79%** by the gas trading, gas transmission, and other segments, and 21% by the upstream segment.
- **Financial Ratios** remain in compliance with the required covenants, reflecting the Company's financial health and strength.
- **CAPEX** spent up to March 2025 was US\$39 million with 68% allocated to the downstream and other segments, while 32% was allocated to the upstream segment.