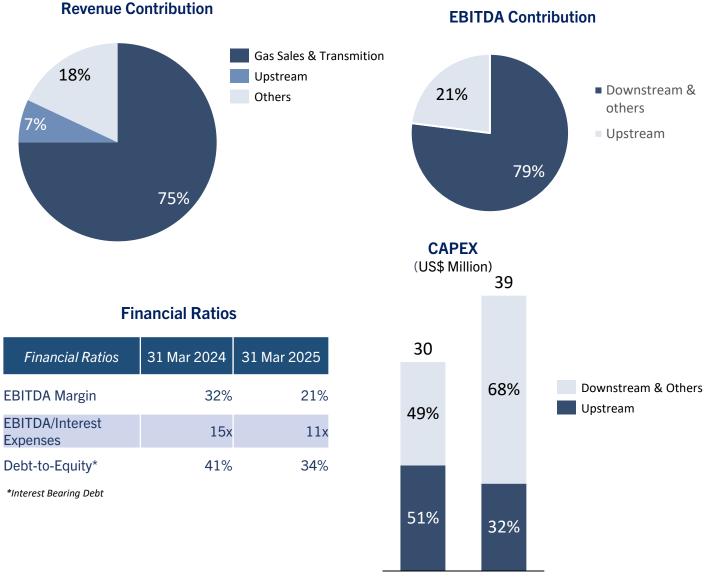

### Highlights

- In terms of revenue contribution, the gas trading and transmission business segment remained the largest contributor to the Company's consolidated revenue at 75%, followed by the upstream segment at 7%, and other business segments at 18%.
- **EBITDA was contributed 79%** by the gas trading, gas transmission, and other segments, and 21% by the upstream segment.
- **Financial Ratios** remain in compliance with the required covenants, reflecting the Company's financial health and strength.
- **CAPEX** spent up to March 2025 was US\$39 million with 68% allocated to the downstream and other segments, while 32% was allocated to the upstream segment.