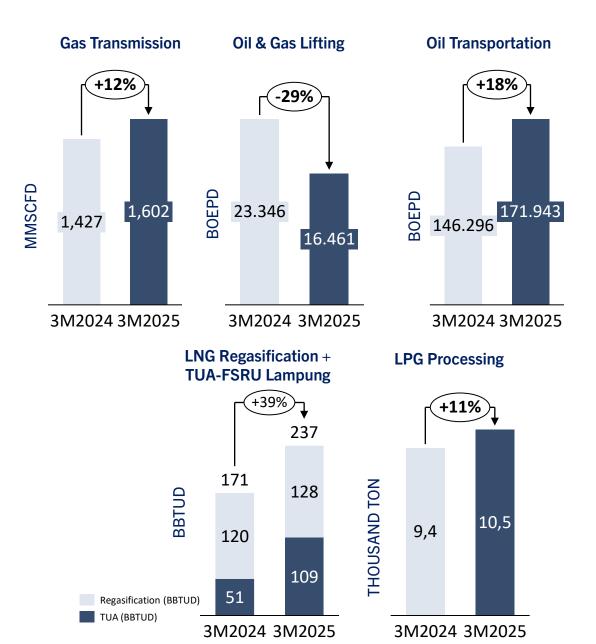

## **3M-2025 Operational Performance - Others**

### Highlights

- Gas transmission volume was higher as new shipper started to utilize pipeline to transport gas and existing shippers increased transmission volume for its customers through Cirebon-Semarang phase 1 segment.
- From the upstream business segment, the volume of oil and gas mainly affected by a decline in lifting from the Pangkah, Muara Bakau, and Bangkanai blocks due to natural decline and delay in drilling activities.
- In the LNG regasification business, the regasification volume was primarily affected by optimizing the Lampung FSRU under the Terminal Usage Agreement (TUA) with PLN.
- In the oil transportation segment, the volume was increased, primarily driven by lifting volume from Rokan and new production from Sumur Puspa and Sumur Belato-9 (Non-Rokan).
- The LPG processing was primarily driven by sales increased at the Energi Nusantara Perkasa Processing Plant