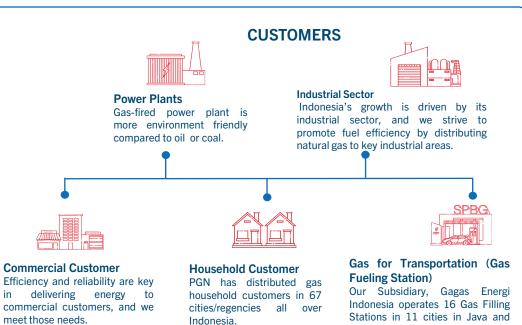

### DOWNSTREAM

**Distribution Pipeline Network** 

Through distribution

pipeline, natural gas is

delivered to customers

covering power, industry,

commercial, households &

transportation sector.

Distribute gas through pipeline & beyond pipeline and trading gas to the end miles of end user

### Mobile Refueling Unit (MRU) & Gas Transport Module (Gas Link)

**Beyond Pipeline** 

MRU is the solution for natural gas filling station for transportation using CNG technology.

Sumatera.