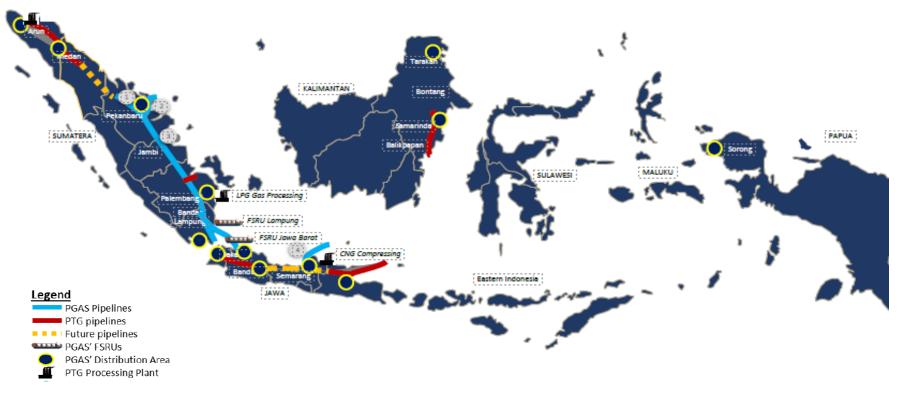

### MIDSTREAM

Operate transmission pipelines, FSRU and land-based regasification facility in Arun. To boost revenue, the company expands into LNG Trading & Services, including Global LNG Trading, LNG Hub & Storage, and LNG Bunkering for marine fuel.

### DOWNSTREAM

**Distribution Pipeline Network** 

Through distribution

pipeline, natural gas is

delivered to customers

covering power, industry,

commercial, households &

transportation sector.

### Pipeline Network

### Mobile Refueling Unit (MRU) & Gas Transport Module (Gas Link)

**Beyond Pipeline** 

MRU is the solution for natural gas filling station for transportation using CNG technology.

Sumatera.