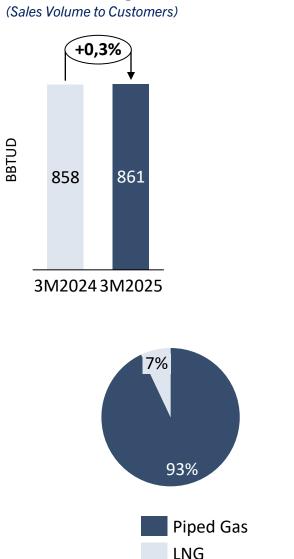

### Highlights

- The gas trading business segment was slightly higher, primarily driven from power customers in East Java.
- **PGN's gas supply** was primarily from pipeline gas, accounting for 93%, and 7% came from LNG. In terms of the gas supply source, 41% was from the Pertamina Group, with the remaining sourced from other gas suppliers, mainly from the Corridor block.
- From the customer side, as of 3M-2025, the consumption of PGN's six largest industrial customers included power plants, chemicals, ceramic, food, fabricated metal, and glass.